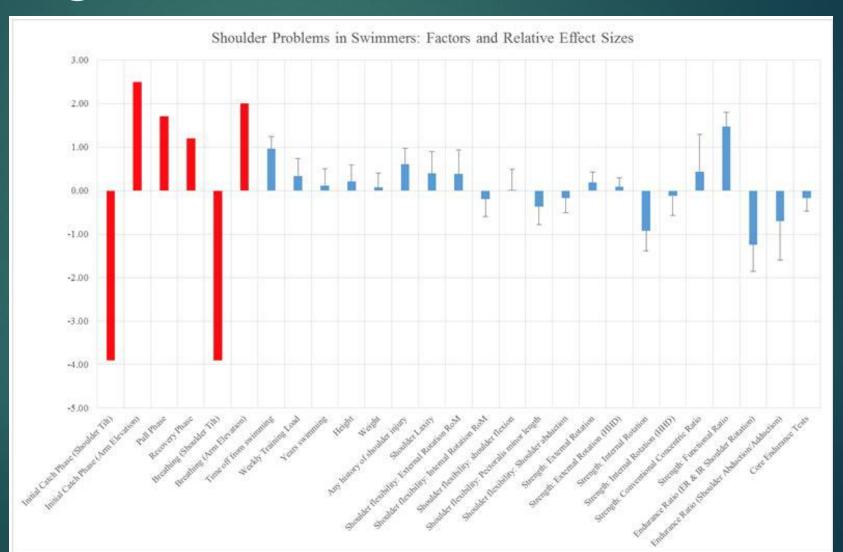

### Swiss aquatics # Swimming medical team 2-Screenings

Scientific Literature Lee et al 2016