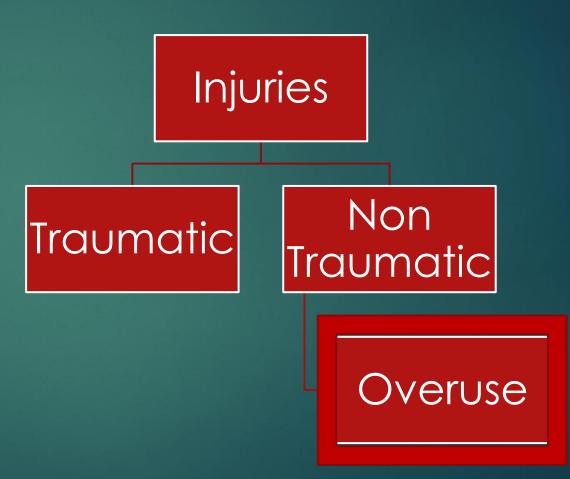

# 2-Screenings

- What are they for?
  - To try and Prevent Overuse Injuries
- Why are they important?
  - Detect asymmetries
  - Congenital problems
  - Detect potential problems in administering load
  - Previous experiences with Screening
    - Low undertanding of what is done
    - Low aplicability in the training process