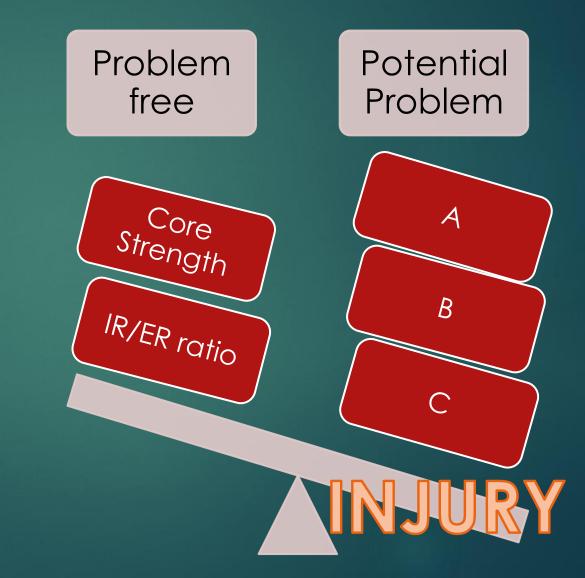

# 2-Screenings

- What are they for?
  - To try and Prevent Overuse Injuries
- Why are they important?
  - Detect asymmetries
  - Congenital problems
  - Detect potential problems in administering load
  - Previous experiences with Screening
    - Low undertanding of what is done
    - Low aplicability in the training process

# 2-Screenings

**Risk Factors** 

- Technical
  - ► Hand Entry too lateral at Freestyle
  - Pull too wide
  - Not enough rotation freestyle

#### Volume

**Risk Factors** 

- Training Load and Recovery
- Years of competition
- Level of Competition

#### Range

- Deficit on Internal Rotation of the shoulder
- ► Hypermobility

### Others

Changing of coach