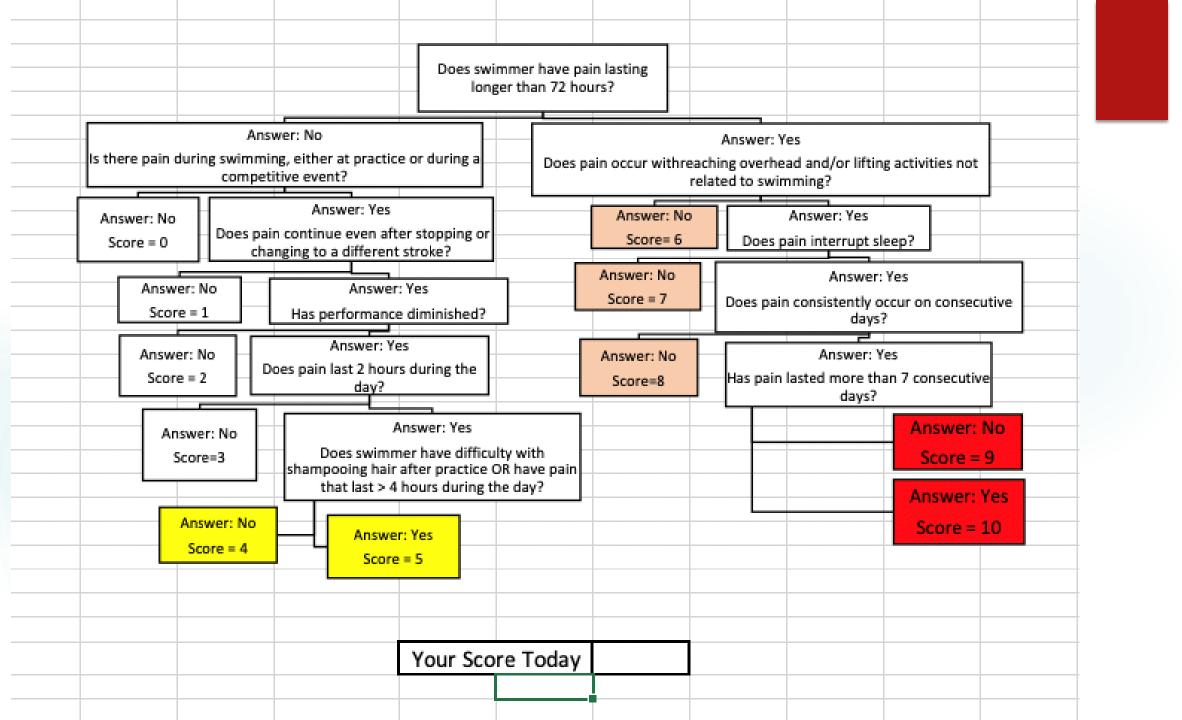

| Is there pain during swimming, either at practice or during a<br>competitive event?<br>Answer: No<br>Score = 0<br>Score = 1<br>Answer: No<br>Score = 1<br>Answer: Yes<br>Score = 2<br>Does pain last 2 hours during the<br>day?<br>Answer: Yes<br>Score = 3<br>Answer: No<br>Score = 3<br>Answer: No<br>Score = 3<br>Answer: No<br>Score = 3<br>Answer: No<br>Score = 4<br>Answer: Yes<br>Score = 5<br>Answer: Yes<br>Score = 1<br>Answer: Yes<br>Score = 1<br>Answer: Yes<br>Score = 1<br>Answer: Yes<br>Score = 1<br>Answer: No<br>Score = 1<br>Answer: Yes<br>Score = 1<br>Answer: Yes<br>Score = 2<br>Answer: No<br>Score = 3<br>Answer: Yes<br>Score = 3<br>Answer: Yes<br>Score = 1<br>Answer: Yes<br>Score = 1 | <del>suiss</del><br>2-S | Answer: No     Answer: Yes                                                                                                                                                                                                             |
|-----------------------------------------------------------------------------------------------------------------------------------------------------------------------------------------------------------------------------------------------------------------------------------------------------------------------------------------------------------------------------------------------------------------------------------------------------------------------------------------------------------------------------------------------------------------------------------------------------------------------------------------------------------------------------------------------------------------------------------------------------------------------------------------------------------------------------------------------------------------------------------------------------------------------------------------------------------------------------------------------------------------------------------------------------------------------------------------------------------------------------------------------------------------------------------------------------------------------------------------------------------------------------------------------------------------------------------------------------------------------------------------------------------------------------------------------------------------------------------------------------------------------------------------------------------------------------------------------------------------------------------------------------------------------------------------------------------------------------------------------------------------------------------------------------------------------------------------------------------------------------------------------------------------------------------------------------------------------------------------------------------------------------------------------------------------------------------------------------------------------------------------------------------------------------------------------------------------------------------------------------------------------------------------------------------------------------------------------------------------------------------------------------------------------------------------------------------------------|-------------------------|----------------------------------------------------------------------------------------------------------------------------------------------------------------------------------------------------------------------------------------|
| Does pain continue even after stopping or changing to a different stroke?       Score = 6       Does pain interrupt sleep?         Answer: No       Answer: Yes       Answer: No       Score = 7       Does pain consistently occur on consecutive days?         Answer: No       Score = 1       Has performance diminished?       Answer: No       Score = 7       Does pain consistently occur on consecutive days?         Answer: No       Score = 2       Does pain last 2 hours during the day?       Answer: No       Score = 8         Answer: No       Score = 2       Does swimmer have difficulty with shampooing hair after practice OR have pain that last > 4 hours during the day?       Answer: Yes         Answer: No       Score = 5       Score = 5       Score = 10                                                                                                                                                                                                                                                                                                                                                                                                                                                                                                                                                                                                                                                                                                                                                                                                                                                                                                                                                                                                                                                                                                                                                                                                                                                                                                                                                                                                                                                                                                                                                                                                                                                                              |                         | Is there pain during swimming, either at practice or during a competitive event? Does pain occur withreaching overhead and/or lifting activities not related to swimming?                                                              |
| Answer: No       Score = 2       Answer: Yes       Answer: No       Score = 8       Has pain lasted more than 7 consecutive days?         Answer: No       Score = 3       Answer: Yes       Answer: Yes       Answer: No         Score = 3       Score = 3       Does swimmer have difficulty with shampooing hair after practice OR have pain that last > 4 hours during the day?       Answer: Yes       Answer: Yes         Answer: No       Score = 4       Answer: Yes       Score = 10       Score = 10                                                                                                                                                                                                                                                                                                                                                                                                                                                                                                                                                                                                                                                                                                                                                                                                                                                                                                                                                                                                                                                                                                                                                                                                                                                                                                                                                                                                                                                                                                                                                                                                                                                                                                                                                                                                                                                                                                                                                        | ► PSF                   | Score = 0     Does pain continue even after stopping or<br>changing to a different stroke?     Score = 6     Does pain interrupt sleep?       Answer: No     Answer: Yes     Score = 7     Does pain consistently occur on consecutive |
| Answer: No       Score = 3         Answer: No       Score = 4         Score = 5       Answer: Yes         Score = 5       Score = 10                                                                                                                                                                                                                                                                                                                                                                                                                                                                                                                                                                                                                                                                                                                                                                                                                                                                                                                                                                                                                                                                                                                                                                                                                                                                                                                                                                                                                                                                                                                                                                                                                                                                                                                                                                                                                                                                                                                                                                                                                                                                                                                                                                                                                                                                                                                                  |                         | Answer: No     Answer: Yes       Score = 2     Does pain last 2 hours during the day?                                                                                                                                                  |
| $ \begin{array}{c c c c c c c c c c c c c c c c c c c $                                                                                                                                                                                                                                                                                                                                                                                                                                                                                                                                                                                                                                                                                                                                                                                                                                                                                                                                                                                                                                                                                                                                                                                                                                                                                                                                                                                                                                                                                                                                                                                                                                                                                                                                                                                                                                                                                                                                                                                                                                                                                                                                                                                                                                                                                                                                                                                                               |                         | Score=3     Does swimmer have difficulty with shampooing hair after practice OR have pain     Score = 9                                                                                                                                |
| Your Score Today                                                                                                                                                                                                                                                                                                                                                                                                                                                                                                                                                                                                                                                                                                                                                                                                                                                                                                                                                                                                                                                                                                                                                                                                                                                                                                                                                                                                                                                                                                                                                                                                                                                                                                                                                                                                                                                                                                                                                                                                                                                                                                                                                                                                                                                                                                                                                                                                                                                      |                         | Score = 4 Answer: Yes                                                                                                                                                                                                                  |
|                                                                                                                                                                                                                                                                                                                                                                                                                                                                                                                                                                                                                                                                                                                                                                                                                                                                                                                                                                                                                                                                                                                                                                                                                                                                                                                                                                                                                                                                                                                                                                                                                                                                                                                                                                                                                                                                                                                                                                                                                                                                                                                                                                                                                                                                                                                                                                                                                                                                       |                         | Your Score Today                                                                                                                                                                                                                       |